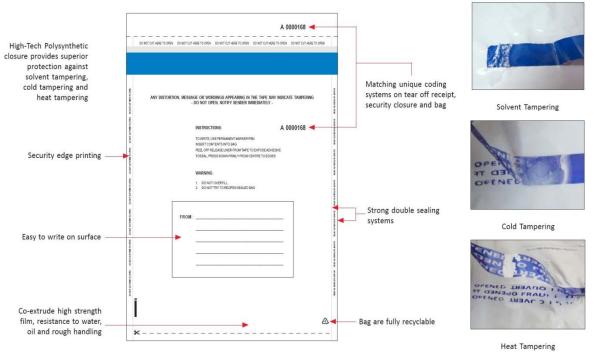

It can be either in transparent or opaque. Once the bags are sealed, any unauthorized attempts to break the seal will cause the "OPEN / VOID" hidden message to appear. Micro prints along the sealed edges will also show any attempts to interfere.

The tape will provide a **clear permanent evidence of tampering** from attempts to open the seal with solvent, extremes heat or cold, mechanical peeling or cutting and resealing.

Each bag can be printed in up to 3 colors with a unique sequential number and high resolution bar code for use in track and trace systems with a receipt and multi-lingual instructions.