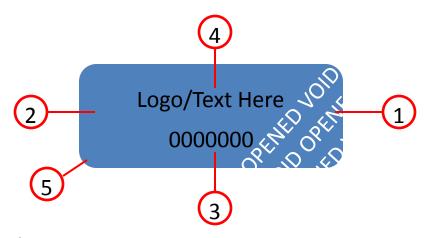

## Special Features

- 1. TE labels provides you with a **physical evident of tampering** by revealing a hidden message if the label is peeled. Its self-voiding feature provides an excellent **deterrent to theft** while sealing your asset. Any attempt of entry will be made known instantaneously by the revealed hidden message. It provides users with a simple and clear visual **template for inspection** that can save your business from costly concealed losses.
- 2. TE labels are **heat and freeze resistant**. Any attempt to remove it using a heating source or freon gas will be futile as the hidden message still triggers when peeled.
- **3**. TE labels are **sequentially numbered** every piece to prevent duplication and copying.
- **4. Customized** company name or logo can be printed to further enhance security. **Bar coding** can also be provided as an option for data recording.
- **5.** TE labels are made of high quality adhesive which are suitable for almost all application surfaces either **indoor or outdoor.**