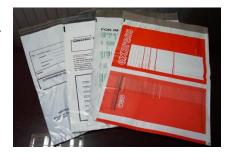

## Courier Bags & Packing List

Courier Bags are used by Courier, Parcel and Freight companies for the secure movement of their client's documents and consignments. They are made from co extruded opaque polyethylene film, with a flap which has a hot melt adhesive strip for easy & permanent closure. It has a transparent pocket for the airway bill.

The Courier bags can be personalized to the client's specification or are available Plain (No Print). Customized sizes and features are available as per the demand.

## Available Sizes:

 A4 Size  $225mm(W) \times 330mm(H) + 40mm(Flap)$  A3 Size  $305mm(W) \times 415mm(H) + 40mm(Flap)$ • B2 Size  $380mm(W) \times 490mm(H) + 40mm(Flap)$ 

Packing list envelopes are made from PE film with either a full adhesive backing or strip adhesive backing.