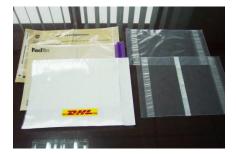

## Courier Bags & Packing List

Courier Bags are used by Courier, Parcel and Freight companies for the secure movement of their client's documents and consignments. They are made from co extruded opaque polyethylene film, with a flap which has a hot melt adhesive strip for easy & permanent closure. It has a transparent pocket for the airway bill.

The Courier bags can be personalized to the client's specification or are available Plain (No Print). Customized sizes and features are available as per the demand.

## Available Sizes:

 A4 Size  $225mm(W) \times 330mm(H) + 40mm(Flap)$  A3 Size  $305mm(W) \times 415mm(H) + 40mm(Flap)$ • B2 Size  $380mm(W) \times 490mm(H) + 40mm(Flap)$ 

Packing list envelopes are made from PE film with either a full adhesive backing or strip adhesive backing.