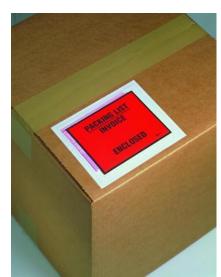

Packing list envelopes can be used with documents such as packing slips, invoices, warranty information, operating instructions, wiring diagrams, manifest logs and more. With strong adhesive backing these clear packaging list envelopes stick to cardboard, plastic, wood, glass, and metal. Customized sizes and features are available as per the demand.

## Available Sizes:

 A4 Size 270mm(W) x 210mm(H) • A6 Size 180mm(W) x 140mm(H)

Tel.: +603 51917840 Fax.: +603 51917824 A7–3, Centrepoint Business Centre, Jalan 26/35, Section 26, 40000 Shah Alam, Selangor Email: securepac.ind@gmail.com