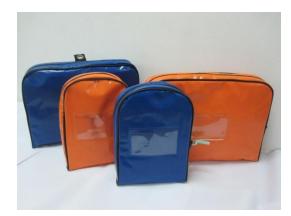

CIT tote security bags can be purchased in your choice of locking options, fabrics, and sizes. Bags can be customized with your company name, Logo and serial numbered for added security.

Nylon Tote Bags

## Standard Sizes

| Cotton Canvas Bag | Small<br>Medium<br>Large | 13" (W) x 22" (H)<br>16" (W) x 33" (H)<br>12" (W)x 35.5" (H) x 10" (D)           |
|-------------------|--------------------------|----------------------------------------------------------------------------------|
| Nylon Tote Bag    | Small<br>Medium<br>Large | 8" (W) x 12" (H) x 2.5" (D)<br>13" (W) x 17" (H)<br>16" (W) x 12" (H) x 2.5" (D) |