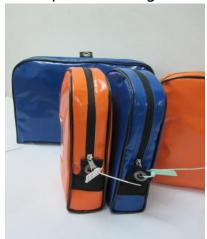

CIT tote security bags can be purchased in your choice of locking options, fabrics, and sizes. Bags can be customized with your company name, Logo and serial numbered for added security.

Nylon Tote Bags

## Standard Sizes

| Cotton Canvas Bag | Small<br>Medium<br>Large | 13" (W) x 22" (H)<br>16" (W) x 33" (H)<br>12" (W)x 35.5" (H) x 10" (D)           |
|-------------------|--------------------------|----------------------------------------------------------------------------------|
| Nylon Tote Bag    | Small<br>Medium<br>Large | 8" (W) x 12" (H) x 2.5" (D)<br>13" (W) x 17" (H)<br>16" (W) x 12" (H) x 2.5" (D) |